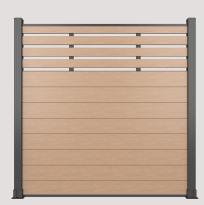

# WPC Fence

Elevate your fencing experience with our Eco-Friendly Composite Fence system. Designed to mimic the aesthetic of natural wood without the drawbacks of timber, it offers enduring durability, making them asuperior alternative to traditional timber options in the market.

Combing aluminum posts with capped composite panels, composite fencing offers a stylish, stablefencing solution for both domestic and commercial applications. Easy to install, our pre-designed kitsinclude all essential components and hardware.

### Fence Style