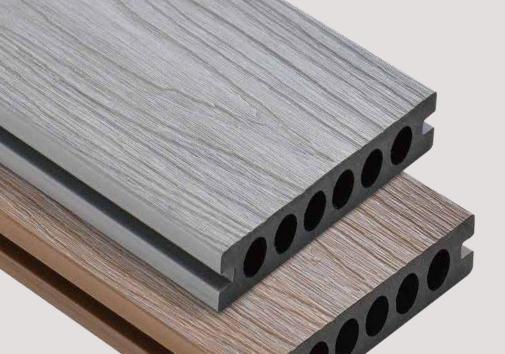

# Second Generation co-extrusion Suprotect Series

Suprotect decking is a new generation of wood plastic composite with high-tech co-extrusion technology. Different from traditional WPC, co-extrusion technology is a process in which a protective layer of polymer and an inner WPC layer are coextruded at the same time with high temperature. We also call it co-extrusion or capped decking.

The inner layer is made of high-density recycled plastic and wood fiber. The patented polymer plastic is used in the outer coating to enhance the resistance. Plus 3D wood grain and professional color matching, both of the quality and appearance are better than the composite decking.