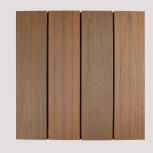

# DIY WPC Decking Tile

**Optional Color** 

30 × 30cm

Name: DIY WPC Decking Tiles

Application: Balcony, Terrace, Courtyard, Sun room, Carden, etc.

Specification: 30×30mm & 30×60mm & 30×90mm

Advantages: Low Maintenance.No formaldehyde

Install method: Interlock design

Material: 30%HDPE+60%Wood Powder+10%Additives