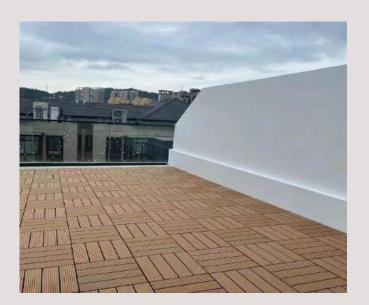

ing beauty with minimal maintenance.

The deep wood grain pattern on our lumber mimics the beauty of natural wood andresists to moisture, rot & termites etc., while a wide spectrum of natural colors letsyou create the perfect deck or dock to complement your outdoor space.













# Project Gallery













# DIY WPC Decking Tile

**Optional Color** 



30 × 30cm





Name: DIY WPC Decking Tiles

Application: Balcony, Terrace, Courtyard, Sun room, Carden, etc.

Specification: 30×30mm & 30×60mm & 30×90mm

Advantages: Low Maintenance.No formaldehyde

Install method: Interlock design

Material: 30%HDPE+60%Wood Powder+10%Additives



### **DIY Decking Series**

### **Generation 1:**

without co-extrusion protective layer





# Generation 2 :

with co-extrusion protective layer















Composite decking is a new flooring material, a combination of wood fiber, HDPE and different additives. It can not only give the feeling and appearance of wood, but also can solve many problems of wood, like rotting, mildew, cracking, etc. With rapid development of WPC industry, WPC decking has gradually taken the place of wood flooring, and become the mainstream of outdoor decking.

# Advantage



100% recyclable and ecofriendly, saving forest



Water resistance and mildew proofing

Composite Decking Series



Excellent UV resistance



Formaldehyde emission: E0(the highest standard)



Weather resistant from - 30°C to 70°C



Termite resistance



DIY and easy installation



No paint or glue needed

# HONGWTECH CO., LTD

# www.hongwtech.com



First Generation Classic Decking