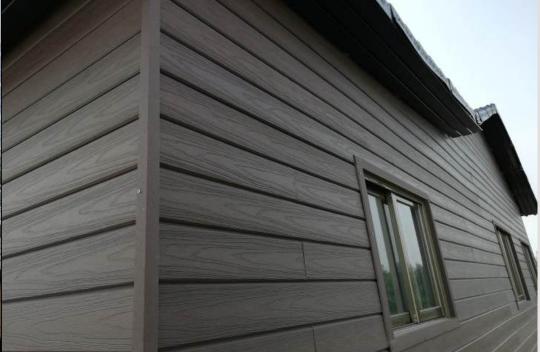

# Project Gallery

# Generation 1 WPC Wall Cladding

### Adcantage:

- Anti-UV
- Waterproof
- Easy To Install
- Lifespan over 10 years
- anti-corrosion