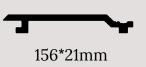

# Generation 2 Suprotect Wall Cladding

## Adcantage:

- with Co-extrusion protective layer
- Stronger Anti-UV & anticorrosion and Waterproof
- Lifespan over 20 years

Co-extrusion