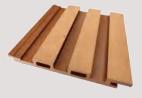

# Generation 1 WPC Wall Cladding

### Adcantage:

- Anti-UV
- Waterproof
- Easy To Install
- Lifespan over 10 years
- anti-corrosion