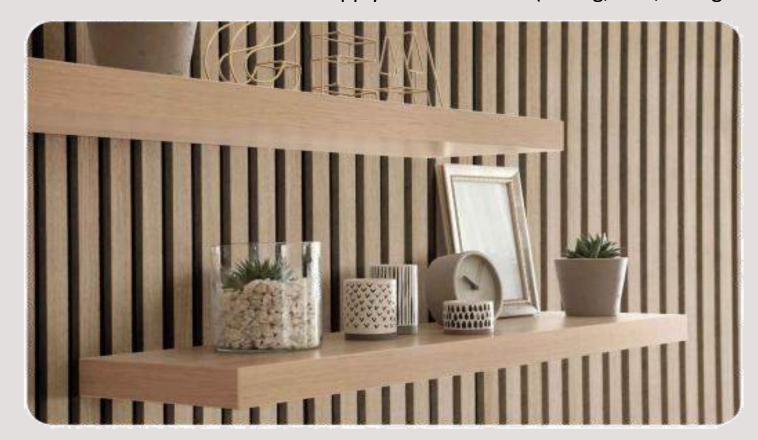

# Sound-absorbing board

Material: Polyester fiber

Length :2440mm

Thickness:21mm

Width :400mm \ 600mm

Performance: Corrosion resistant, easy to

clean, soundproof

Process: High temperature pressing and shaping

Board grade: EO level Fire rating :B1 level

apply : Indoor (ceiling, wall, background)