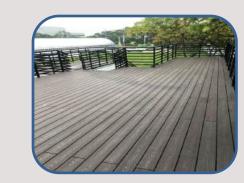

al
- · Strong technical support by our labs testing and Qc team
- Eco-friendly products reusing plastic and preventing from deforestation

# 3D Embossing Decking

# Why use 3D embossing decking?

Wood Plastic Composite Decking is a superior material that combines the beauty of wood with the strength and durability of a polymer.

As the sustainable alternative to natural wood decks, Hongwtech 3D Embossing WPC Deck offers the aesthetic of natural timber and the benefits of long-lasting beauty with minimal maintenance.

The deep wood grain pattern on our lumber mimics the beauty of natural wood andresists to moisture, rot & termites etc., while a wide spectrum of natural colors letsyou create the perfect deck or dock to complement your outdoor space.













# Project Gallery













# DIY WPC Decking Tile

**Optional Color** 



30 × 30cm





Name: DIY WPC Decking Tiles

Application: Balcony, Terrace, Courtyard, Sun room, Carden, etc.

Specification: 30×30mm & 30×60mm & 30×90mm

Advantages: Low Maintenance.No formaldehyde

Install method: Interlock design

Material: 30%HDPE+60%Wood Powder+10%Additives



### **DIY Decking Series**

### **Generation 1:**

without co-extrusion protective layer





# Generation 2 :

with co-extrusion protective layer















Composite decking is a new flooring material, a combination of wood fiber, HDPE and different additives. It can not only give the feeling and appearance of wood, but also can solve many problems of wood, like rotting, mildew, cracking, etc. With rapid development of WPC industry, WPC decking has gradually