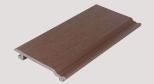

# Generation 1 WPC Wall Cladding

### Adcantage:

- Anti-UV
- Waterproof
- Easy To Install
- Lifespan over 10 years
- anti-corrosion