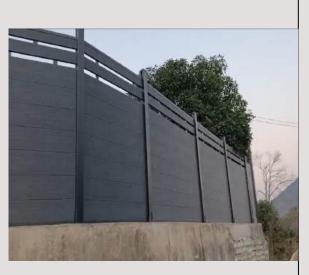

# WPC Railing

WPC Railing appear of natural wood, but less timber problems. No painting or staining required, low maintenance, high durability, sustainability and weather resistance etc good perform-ances, make it the best choice for your beautiful garden!

### Railing Style