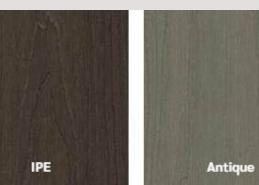

tech.com



First Generation Classic Decking





### **Optional Colors**



### **Surface Treatments**



# Second Generation co-extrusion Suprotect Series

Suprotect decking is a new generation of wood plastic composite with high-tech co-extrusion technology. Different from traditional WPC, co-extrusion technology is a process in which a protective layer of polymer and an inner WPC layer are coextruded at the same time with high temperature. We also call it co-extrusion or capped decking.

The inner layer is made of high-density recycled plastic and wood fiber. The patented polymer plastic is used in the outer coating to enhance the resistance. Plus 3D wood grain and professional color matching, both of the quality and appearance are better than the composite decking.





















### HONGWTECH CO., LTD

# Generation 1 WPC Wall Cladding

### Adcantage:

- Anti-UV
- Waterproof
- Easy To Install
- Lifespan over 10 years
- anti-corrosion





# Generation 2 Suprotect Wall Cladding

## Adcantage:

- with Co-extrusion protective layer
- Stronger Anti-UV & anticorrosion and Waterproof
- Lifespan over 20 years

Co-extrusion





















### **Optional Colors**















### **Optional Colors**





















45×45mm



60×40mm









70×50mm





90×45mm









160×80mm 120×70mm





**Optional Colors** 















# WPC Fence



Elevate your fencing experience with our Eco-Friendly Composite Fence system. Designed to mimic the aesthetic of natural wood without the drawbacks of timber, it offers enduring durability, making them asuperior altern