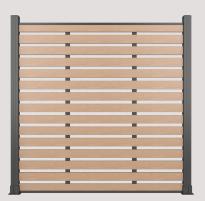

# WPC Fence

Elevate your fencing experience with our Eco-Friendly Composite Fence system. Designed to mimic the aesthetic of natural wood without the drawbacks of timber, it offers enduring durability, making them asuperior alternative to traditional timber options in the market.

Combing aluminum posts with capped composite panels, composite fencing offers a stylish, stablefencing solution for both domestic and commercial applications. Easy to install, our pre-designed kitsinclude all essential components and hardware.

### Fence Style