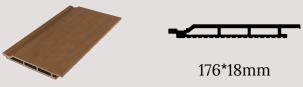

# Generation 1 WPC Wall Cladding

### Adcantage:

- Anti-UV
- Waterproof
- Easy To Install
- Lifespan over 10 years
- anti-corrosion