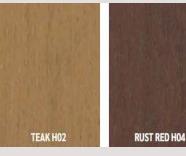

s, include exterior and interior meterial
- · Strong technical support by our labs testing and Qc team
- Eco-friendly products reusing plastic and preventing from deforestation

# 3D Embossing Decking

# Why use 3D embossing decking?

Wood Plastic Composite Decking is a superior material that combines the beauty of wood with the strength and durability of a polymer.

As the sustainable alternative to natural wood decks, Hongwtech 3D Embossing WPC Deck offers the aesthetic of natural timber and the benefits of long-lasting beauty with minimal maintenance.

The deep wood grain pattern on our lumber mimics the beauty of natural wood andresists to moisture, rot & termites etc., while a wide spectrum of natural colors letsyou create the perfect deck or dock to complement your outdoor space.













# Project Gallery













# DIY WPC Decking Tile

**Optional Color** 



30 × 30cm





Name: DIY WPC Decking Tiles

Application: Balcony, Terrace, Courtyard, Sun room, Carden, etc.

Specification: 30×30mm & 30×60mm & 30×90mm

Advantages: Low Maintenance.No formaldehyde

Install method: Interlock design

Material: 30%HDPE+60%Wood Powder+10%Additives



### **DIY Decking Series**

### **Generation 1:**

without co-extrusion protective layer





# Generation 2 :

with co-extrusion protective layer















Composite decking is a new flooring material, a combination of wood fiber, HDPE and different additives. It can not only give the feeling and appearance of wood, but also can solve many problems of wood, like rotting, mildew, cracking, etc. With rapid development of W