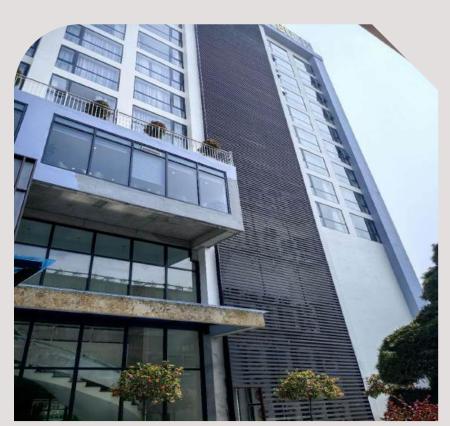

# Generation 2 Suprotect Wall Cladding

## Adcantage:

- with Co-extrusion protective layer
- Stronger Anti-UV & anticorrosion and Waterproof
- Lifespan over 20 years

Co-extrusion