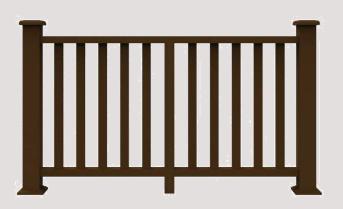

# WPC Railing

WPC Railing appear of natural wood, but less timber problems. No painting or staining required, low maintenance, high durability, sustainability and weather resistance etc good perform-ances, make it the best choice for your beautiful garden!

### Railing Style