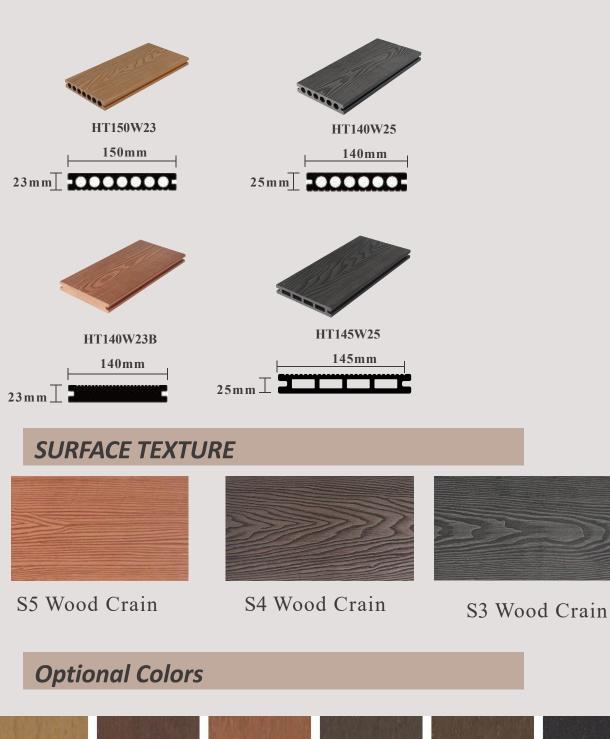

cts, include exterior and interior meterial
- · Strong technical support by our labs testing and Qc team
- Eco-friendly products reusing plastic and preventing from deforestation

# 3D Embossing Decking

# Why use 3D embossing decking?

Wood Plastic Composite Decking is a superior material that combines the beauty of wood with the strength and durability of a polymer.

As the sustainable alternative to natural wood decks, Hongwtech 3D Embossing WPC Deck offers the aesthetic of natural timber and the benefits of long-lasting beauty with minimal maintenance.

The deep wood grain pattern on our lumber mimics the beauty of natural wood andresists to moisture, rot & termites etc., while a wide spectrum of natural colors letsyou create the perfect deck or dock to complement your outdoor space.













# Project Gallery













# DIY WPC Decking Tile

**Optional Color** 



30 × 30cm





Name: DIY WPC Decking Tiles

Application: Balcony, Terrace, Courtyard, Sun room, Carden, etc.

Specification: 30×30mm & 30×60mm & 30×90mm

Advantages: Low Maintenance.No formaldehyde

Install method: Interlock design

Material: 30%HDPE+60%Wood Powder+10%Additives



### **DIY Decking Series**

### **Generation 1:**

without co-extrusion protective layer





# Generation 2 :

with co-extrusion protective layer















Composite decking is a new flooring material, a combination of wood fiber, HDPE and different additives. It can not only give the feeling and appearance of wood, but also can solve many problems of wood, like rotting, mildew, cracking, etc. With rapid development of