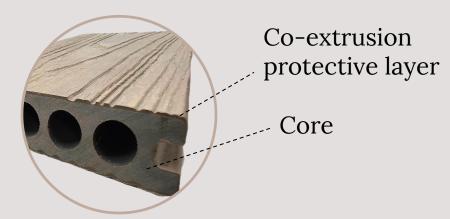

### **Generation 1:**

without co-extrusion protective layer

# Generation 2 :

with co-extrusion protective layer

Composite decking is a new flooring material, a combination of wood fiber, HDPE and different additives. It can not only give the feeling and appearance of wood, but also can solve many problems of wood, like rotting, mildew, cracking, etc. With rapid development of WPC industry, WPC decking has gradually taken the place of wood flooring, and become the mainstream of outdoor decking.

# Second Generation co-extrusion Suprotect Series

Suprotect decking is a new generation of wood plastic composite with high-tech co-extrusion technology. Different from traditional WPC, co-extrusion technology is a process in which a protective layer of polymer and an inner WPC layer are coextruded at the same time with high temperature. We also call it co-extrusion or capped decking.

The inner layer is made of high-density recycled plastic and wood fiber. The patented polymer plastic is used in the outer coating to enhance the resistance. Plus 3D wood grain and professional color matching, both of the quality and appearance are better than the composite decking.