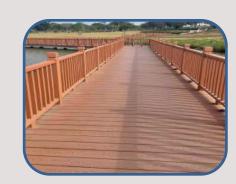

r meterial
- · Strong technical support by our labs testing and Qc team
- Eco-friendly products reusing plastic and preventing from deforestation

# 3D Embossing Decking

# Why use 3D embossing decking?

Wood Plastic Composite Decking is a superior material that combines the beauty of wood with the strength and durability of a polymer.

As the sustainable alternative to natural wood decks, Hongwtech 3D Embossing WPC Deck offers the aesthetic of natural timber and the benefits of long-lasting beauty with minimal maintenance.

The deep wood grain pattern on our lumber mimics the beauty of natural wood andresists to moisture, rot & termites etc., while a wide spectrum of natural colors letsyou create the perfect deck or dock to complement your outdoor space.













# Project Gallery













# DIY WPC Decking Tile

**Optional Color** 



30 × 30cm





Name: DIY WPC Decking Tiles

Application: Balcony, Terrace, Courtyard, Sun room, Carden, etc.

Specification: 30×30mm & 30×60mm & 30×90mm

Advantages: Low Maintenance.No formaldehyde

Install method: Interlock design

Material: 30%HDPE+60%Wood Powder+10%Additives



### **DIY Decking Series**

### **Generation 1:**

without co-extrusion protective layer





# Generation 2 :

with co-extrusion protective layer















Composite decking is a new flooring material, a combination of wood fiber, HDPE and different additives. It can not only give the feeling and appearance of wood, but also can solve many problems of wood, like rotting, mildew, cracking, etc. With rapid development of WPC industry, WPC decking has gr