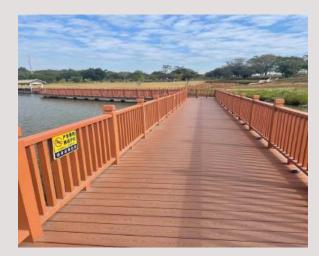

# WPC Railing

WPC Railing appear of natural wood, but less timber problems. No painting or staining required, low maintenance, high durability, sustainability and weather resistance etc good perform-ances, make it the best choice for your beautiful garden!

### Railing Style