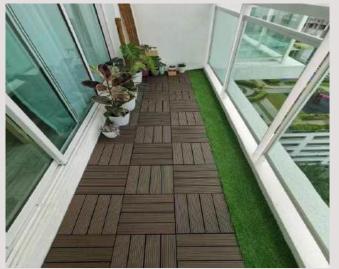

# DIY WPC Decking Tile

**Optional Color** 

30 × 30cm

Name: DIY WPC Decking Tiles

Application: Balcony, Terrace, Courtyard, Sun room, Carden, etc.

Specification: 30×30mm & 30×60mm & 30×90mm

Advantages: Low Maintenance.No formaldehyde

Install method: Interlock design

Material: 30%HDPE+60%Wood Powder+10%Additives

### **DIY Decking Series**