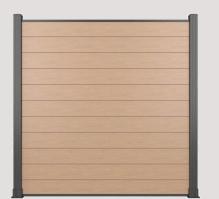

# WPC Fence

Elevate your fencing experience with our Eco-Friendly Composite Fence system. Designed to mimic the aesthetic of natural wood without the drawbacks of timber, it offers enduring durability, making them asuperior alternative to traditional timber options in the market.

Combing aluminum posts with capped composite panels, composite fencing offers a stylish, stablefencing solution for both domestic and commercial applications. Easy to install, our pre-designed kitsinclude all essential components and hardware.

### Fence Style