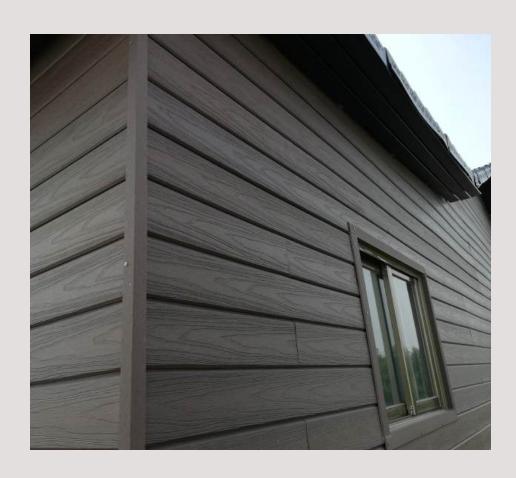

# Generation 1 WPC Wall Cladding

### Adcantage:

- Anti-UV
- Waterproof
- Easy To Install
- Lifespan over 10 years
- anti-corrosion