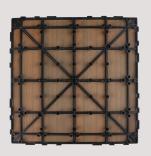

# DIY WPC Decking Tile

**Optional Color** 

30 × 30cm

Name: DIY WPC Decking Tiles

Application: Balcony, Terrace, Courtyard, Sun room, Carden, etc.

Specification: 30×30mm & 30×60mm & 30×90mm

Advantages: Low Maintenance.No formaldehyde

Install method: Interlock design

Material: 30%HDPE+60%Wood Powder+10%Additives