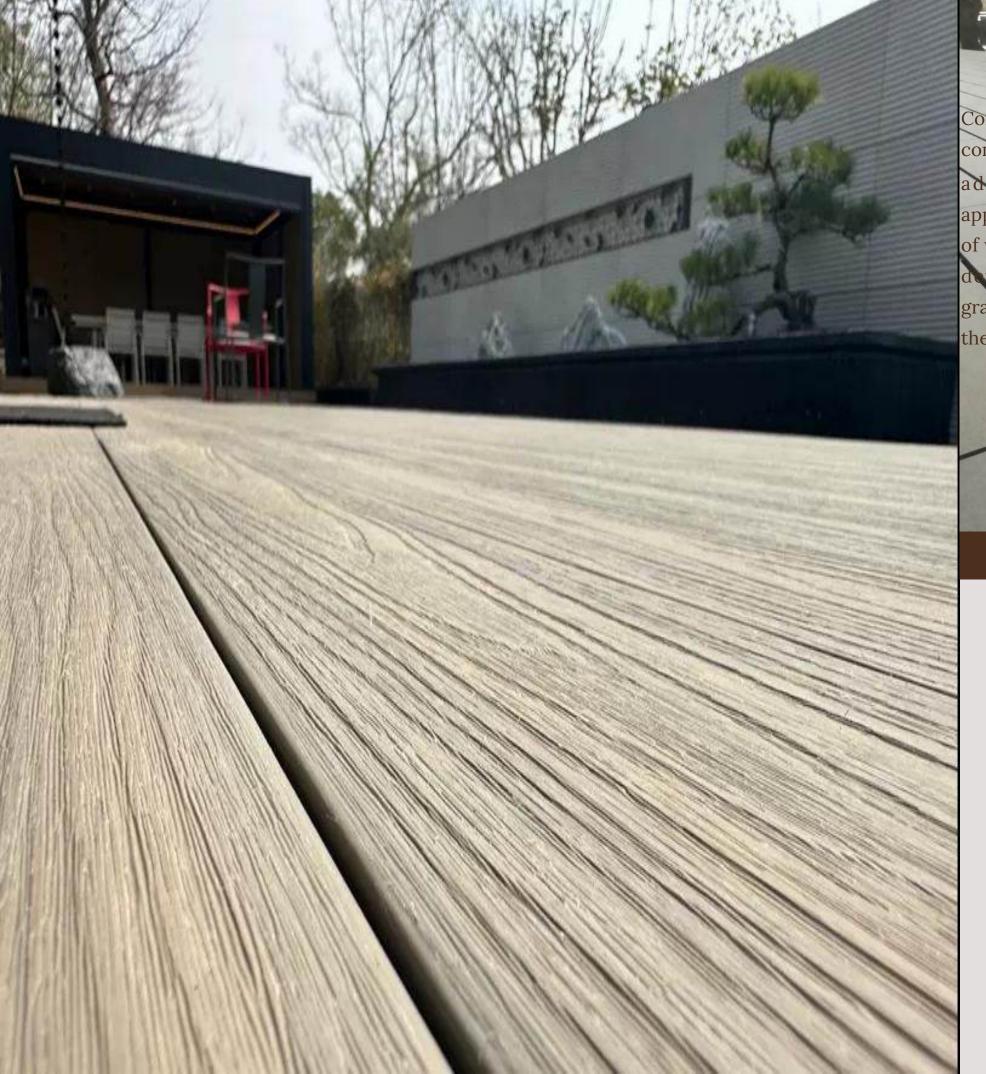

# Second Generation co-extrusion Suprotect Series

Suprotect decking is a new generation of wood plastic composite with high-tech co-extrusion technology. Different from traditional WPC, co-extrusion technology is a process in which a protective layer of polymer and an inner WPC layer are coextruded at the same time with high temperature. We also call it co-extrusion or capped decking.

The inner layer is made of high-density recycled plastic and wood fiber. The patented polymer plastic is used in the outer coating to enhance the resistance. Plus 3D wood grain and professional color matching, both of the quality and appearance are better than the composite decking.