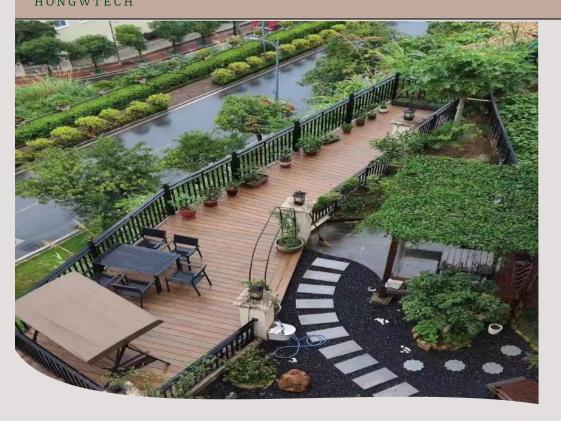

-extrusion protective layer















Composite decking is a new flooring material, a combination of wood fiber, HDPE and different additives. It can not only give the feeling and appearance of wood, but also can solve many problems of wood, like rotting, mildew, cracking, etc. With rapid development of WPC industry, WPC decking has gradually taken the place of wood flooring, and become the mainstream of outdoor decking.

# Advantage



100% recyclable and ecofriendly, saving forest



Water resistance and mildew proofing

Composite Decking Series



Excellent UV resistance



Formaldehyde emission: E0(the highest standard)



Weather resistant from - 30°C to 70°C



Termite resistance



DIY and easy installation



No paint or glue needed

# HONGWTECH CO., LTD

# www.hongwtech.com



First Generation Classic Decking





### **Optional Colors**



### **Surface Treatments**



# Second Generation co-extrusion Suprotect Series

Suprotect decking is a new generation of wood plastic composite with high-tech co-extrusion technology. Different from traditional WPC, co-extrusion technology is a process in which a protective layer of polymer and an inner WPC layer are coextruded at the same time with high temperature. We also call it co-extrusion or capped decking.

The inner layer is made of high-density recycled plastic and wood fiber. The patented polymer plastic is used in the outer coating to enhance the resistance. Plus 3D wood grain and professional color matching, both of the quality and appearance are better than the composite decking.





















### HONG