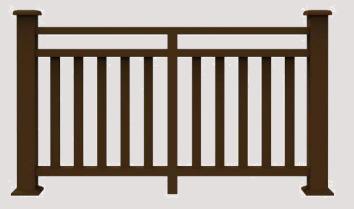

# WPC Railing

WPC Railing appear of natural wood, but less timber problems. No painting or staining required, low maintenance, high durability, sustainability and weather resistance etc good perform-ances, make it the best choice for your beautiful garden!

### Railing Style