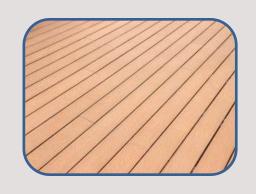

# 3D Embossing Decking

# Why use 3D embossing decking?

Wood Plastic Composite Decking is a superior material that combines the beauty of wood with the strength and durability of a polymer.

As the sustainable alternative to natural wood decks, Hongwtech 3D Embossing WPC Deck offers the aesthetic of natural timber and the benefits of long-lasting beauty with minimal maintenance.

The deep wood grain pattern on our lumber mimics the beauty of natural wood andresists to moisture, rot & termites etc., while a wide spectrum of natural colors letsyou create the perfect deck or dock to complement your outdoor space.