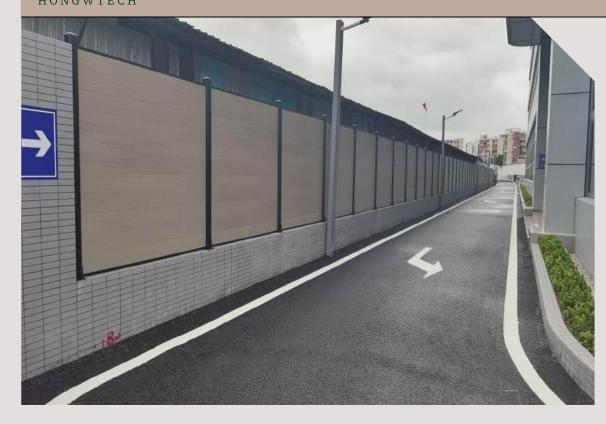

# WPC Fence

Elevate your fencing experience with our Eco-Friendly Composite Fence system. Designed to mimic the aesthetic of natural wood without the drawbacks of timber, it offers enduring durability, making them asuperior alternative to traditional timber options in the market.

Combing aluminum posts with capped composite panels, composite fencing offers a stylish, stablefencing solution for both domestic and commercial applications. Easy to install, our pre-designed kitsinclude all essential components and hardware.

### Fence Style