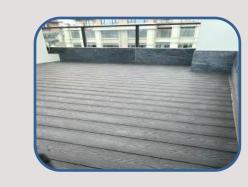

terial
- · Strong technical support by our labs testing and Qc team
- Eco-friendly products reusing plastic and preventing from deforestation

# 3D Embossing Decking

# Why use 3D embossing decking?

Wood Plastic Composite Decking is a superior material that combines the beauty of wood with the strength and durability of a polymer.

As the sustainable alternative to natural wood decks, Hongwtech 3D Embossing WPC Deck offers the aesthetic of natural timber and the benefits of long-lasting beauty with minimal maintenance.

The deep wood grain pattern on our lumber mimics the beauty of natural wood andresists to moisture, rot & termites etc., while a wide spectrum of natural colors letsyou create the perfect deck or dock to complement your outdoor space.













# Project Gallery













# DIY WPC Decking Tile

**Optional Color** 



30 × 30cm





Name: DIY WPC Decking Tiles

Application: Balcony, Terrace, Courtyard, Sun room, Carden, etc.

Specification: 30×30mm & 30×60mm & 30×90mm

Advantages: Low Maintenance.No formaldehyde

Install method: Interlock design

Material: 30%HDPE+60%Wood Powder+10%Additives



### **DIY Decking Series**

### **Generation 1:**

without co-extrusion protective layer





# Generation 2 :

with co-extrusion protective layer















Composite decking is a new flooring material, a combination of wood fiber, HDPE and different additives. It can not only give the feeling and appearance of wood, but also can solve many problems of wood, like rotting, mildew, cracking, etc. With rapid development of WPC industry, WPC decking has gradua