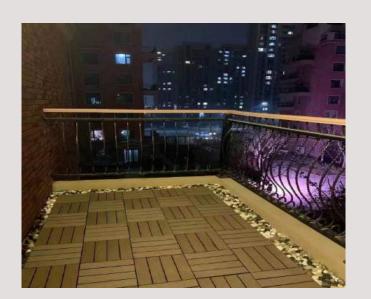

# DIY WPC Decking Tile

**Optional Color** 

30 × 30cm

Name: DIY WPC Decking Tiles

Application: Balcony, Terrace, Courtyard, Sun room, Carden, etc.

Specification: 30×30mm & 30×60mm & 30×90mm

Advantages: Low Maintenance.No formaldehyde

Install method: Interlock design

Material: 30%HDPE+60%Wood Powder+10%Additives

### **DIY Decking Series**