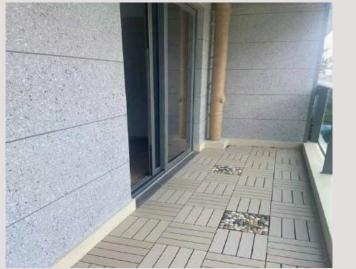

# DIY WPC Decking Tile

**Optional Color** 

30 × 30cm

Name: DIY WPC Decking Tiles

Application: Balcony, Terrace, Courtyard, Sun room, Carden, etc.

Specification: 30×30mm & 30×60mm & 30×90mm

Advantages: Low Maintenance.No formaldehyde