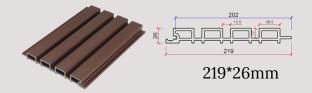

# Generation 2 Suprotect Wall Cladding

## Adcantage:

- with Co-extrusion protective layer
- Stronger Anti-UV & anticorrosion and Waterproof
- Lifespan over 20 years

Co-extrusion