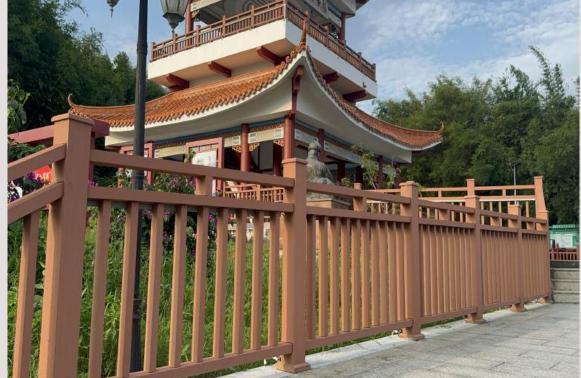

# WPC Railing

WPC Railing appear of natural wood, but less timber problems. No painting or staining required, low maintenance, high durability, sustainability and weather resistance etc good perform-ances, make it the best choice for your beautiful garden!

### Railing Style