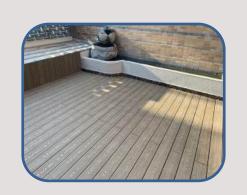

meterial
- · Strong technical support by our labs testing and Qc team
- Eco-friendly products reusing plastic and preventing from deforestation

# 3D Embossing Decking

# Why use 3D embossing decking?

Wood Plastic Composite Decking is a superior material that combines the beauty of wood with the strength and durability of a polymer.

As the sustainable alternative to natural wood decks, Hongwtech 3D Embossing WPC Deck offers the aesthetic of natural timber and the benefits of long-lasting beauty with minimal maintenance.

The deep wood grain pattern on our lumber mimics the beauty of natural wood andresists to moisture, rot & termites etc., while a wide spectrum of natural colors letsyou create the perfect deck or dock to complement your outdoor space.













# Project Gallery













# DIY WPC Decking Tile

**Optional Color** 



30 × 30cm





Name: DIY WPC Decking Tiles

Application: Balcony, Terrace, Courtyard, Sun room, Carden, etc.

Specification: 30×30mm & 30×60mm & 30×90mm

Advantages: Low Maintenance.No formaldehyde

Install method: Interlock design

Material: 30%HDPE+60%Wood Powder+10%Additives



### **DIY Decking Series**

### **Generation 1:**

without co-extrusion protective layer





# Generation 2 :

with co-extrusion protective layer















Composite decking is a new flooring material, a combination of wood fiber, HDPE and different additives. It can not only give the feeling and appearance of wood, but also can solve many problems of wood, like rotting, mildew, cracking, etc. With rapid development of WPC industry, WPC decking has grad