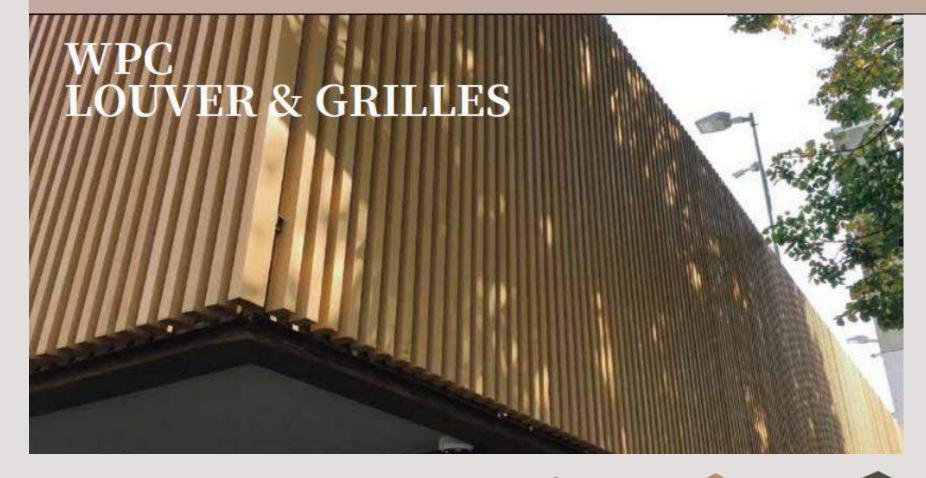

ture. We also call it co-extrusion or capped decking.

The inner layer is made of high-density recycled plastic and wood fiber. The patented polymer plastic is used in the outer coating to enhance the resistance. Plus 3D wood grain and professional color matching, both of the quality and appearance are better than the composite decking.





















### HONGWTECH CO., LTD

# Generation 1 WPC Wall Cladding

### Adcantage:

- Anti-UV
- Waterproof
- Easy To Install
- Lifespan over 10 years
- anti-corrosion





# Generation 2 Suprotect Wall Cladding

## Adcantage:

- with Co-extrusion protective layer
- Stronger Anti-UV & anticorrosion and Waterproof
- Lifespan over 20 years

Co-extrusion





















### **Optional Colors**















### **Optional Colors**





















45×45mm



60×40mm









70×50mm





90×45mm









160×80mm 120×70mm





**Optional Colors** 















# WPC Fence



Elevate your fencing experience with our Eco-Friendly Composite Fence system. Designed to mimic the aesthetic of natural wood without the drawbacks of timber, it offers enduring durability, making them asuperior alternative to traditional timber options in the market.

Combing aluminum posts with capped composite panels, composite fencing offers a stylish, stablefencing solution for both domestic and commercial applications. Easy to install, our pre-designed kitsinclude all essential components and hardware.

### Fence Style







# WPC Railing





WPC Railing appear of natural wood, but less timber problems. No painting or staining required, low mai