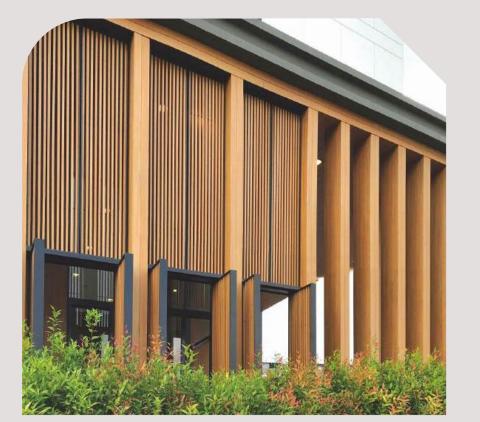

# Generation 1 WPC Wall Cladding

### Adcantage:

- Anti-UV
- Waterproof
- Easy To Install
- Lifespan over 10 years
- anti-corrosion