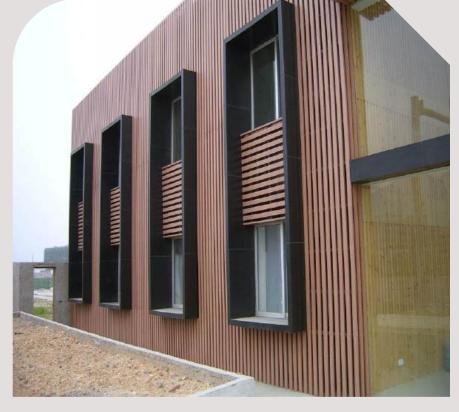

. We also call it co-extrusion or capped decking.

The inner layer is made of high-density recycled plastic and wood fiber. The patented polymer plastic is used in the outer coating to enhance the resistance. Plus 3D wood grain and professional color matching, both of the quality and appearance are better than the composite decking.





















### HONGWTECH CO., LTD

# Generation 1 WPC Wall Cladding

### Adcantage:

- Anti-UV
- Waterproof
- Easy To Install
- Lifespan over 10 years
- anti-corrosion





# Generation 2 Suprotect Wall Cladding

## Adcantage:

- with Co-extrusion protective layer
- Stronger Anti-UV & anticorrosion and Waterproof
- Lifespan over 20 years

Co-extrusion





















### **Optional Colors**















### **Optional Colors**





















45×45mm



60×40mm









70×50mm





90×45mm









160×80mm 120×70mm





**Optional Colors** 















# WPC Fence



Elevate your fencing experience with our Eco-Friendly Composite Fence system. Designed to mimic the aesthetic of natural wood without the drawbacks of timber, it offers enduring durability, making them asuperior alternative to traditional timber options in the market.

Combing aluminum posts with capped composite panels, composite fencing offers a stylish, stablefencing solution for both domestic and commercial applications. Easy to install, our pre-designed kitsinclude all essential components and hardware.

### Fence Style







# WPC Railing





WPC Railing appear of natural wood, but less timber problems. No painting or staining required, low mainten