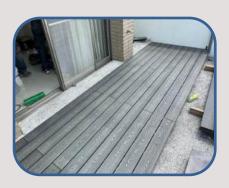

rial
- · Strong technical support by our labs testing and Qc team
- Eco-friendly products reusing plastic and preventing from deforestation

# 3D Embossing Decking

# Why use 3D embossing decking?

Wood Plastic Composite Decking is a superior material that combines the beauty of wood with the strength and durability of a polymer.

As the sustainable alternative to natural wood decks, Hongwtech 3D Embossing WPC Deck offers the aesthetic of natural timber and the benefits of long-lasting beauty with minimal maintenance.

The deep wood grain pattern on our lumber mimics the beauty of natural wood andresists to moisture, rot & termites etc., while a wide spectrum of natural colors letsyou create the perfect deck or dock to complement your outdoor space.













# Project Gallery













# DIY WPC Decking Tile

**Optional Color** 



30 × 30cm





Name: DIY WPC Decking Tiles

Application: Balcony, Terrace, Courtyard, Sun room, Carden, etc.

Specification: 30×30mm & 30×60mm & 30×90mm

Advantages: Low Maintenance.No formaldehyde

Install method: Interlock design

Material: 30%HDPE+60%Wood Powder+10%Additives



### **DIY Decking Series**

### **Generation 1:**

without co-extrusion protective layer





# Generation 2 :

with co-extrusion protective layer















Composite decking is a new flooring material, a combination of wood fiber, HDPE and different additives. It can not only give the feeling and appearance of wood, but also can solve many problems of wood, like rotting, mildew, cracking, etc. With rapid development of WPC industry, WPC decking has graduall