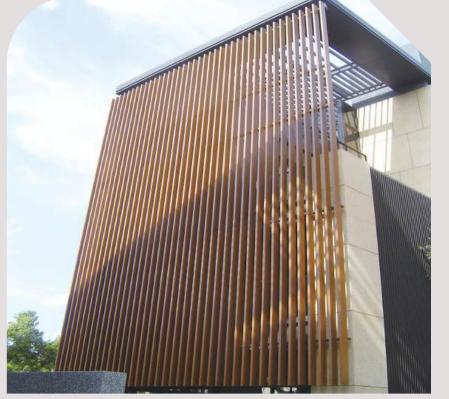

re. We also call it co-extrusion or capped decking.

The inner layer is made of high-density recycled plastic and wood fiber. The patented polymer plastic is used in the outer coating to enhance the resistance. Plus 3D wood grain and professional color matching, both of the quality and appearance are better than the composite decking.





















### HONGWTECH CO., LTD

# Generation 1 WPC Wall Cladding

### Adcantage:

- Anti-UV
- Waterproof
- Easy To Install
- Lifespan over 10 years
- anti-corrosion





# Generation 2 Suprotect Wall Cladding

## Adcantage:

- with Co-extrusion protective layer
- Stronger Anti-UV & anticorrosion and Waterproof
- Lifespan over 20 years

Co-extrusion





















### **Optional Colors**















### **Optional Colors**





















45×45mm



60×40mm









70×50mm





90×45mm









160×80mm 120×70mm





**Optional Colors** 















# WPC Fence



Elevate your fencing experience with our Eco-Friendly Composite Fence system. Designed to mimic the aesthetic of natural wood without the drawbacks of timber, it offers enduring durability, making them asuperior alternative to traditional timber options in the market.

Combing aluminum posts with capped composite panels, composite fencing offers a stylish, stablefencing solution for both domestic and commercial applications. Easy to install, our pre-designed kitsinclude all essential components and hardware.

### Fence Style







# WPC Railing





WPC Railing appear of natural wood, but less timber problems. No painting or staining required, low maint