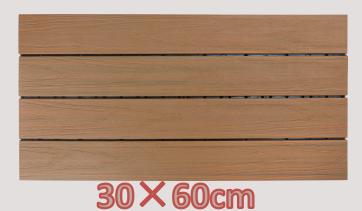

# DIY WPC Decking Tile

**Optional Color** 

30 × 30cm

Name: DIY WPC Decking Tiles

Application: Balcony, Terrace, Courtyard, Sun room, Carden, etc.

Specification: 30×30mm & 30×60mm & 30×90mm

Advantages: Low Maintenance.No formaldehyde

Install method: Interlock design

Material: 30%HDPE+60%Wood Powder+10%Additives