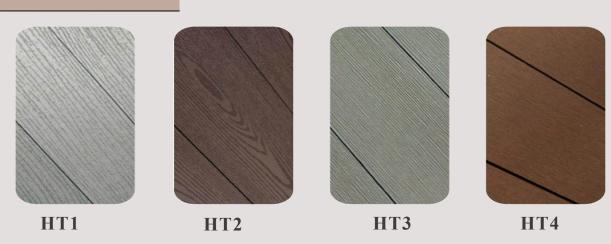

ination of wood fiber, HDPE and different additives. It can not only give the feeling and appearance of wood, but also can solve many problems of wood, like rotting, mildew, cracking, etc. With rapid development of WPC industry, WPC decking has gradually taken the place of wood flooring, and become the mainstream of outdoor decking.

# Advantage



100% recyclable and ecofriendly, saving forest



Water resistance and mildew proofing

Composite Decking Series



Excellent UV resistance



Formaldehyde emission: E0(the highest standard)



Weather resistant from - 30°C to 70°C



Termite resistance



DIY and easy installation



No paint or glue needed

# HONGWTECH CO., LTD

# www.hongwtech.com



First Generation Classic Decking





### **Optional Colors**



### **Surface Treatments**



# Second Generation co-extrusion Suprotect Series

Suprotect decking is a new generation of wood plastic composite with high-tech co-extrusion technology. Different from traditional WPC, co-extrusion technology is a process in which a protective layer of polymer and an inner WPC layer are coextruded at the same time with high temperature. We also call it co-extrusion or capped decking.

The inner layer is made of high-density recycled plastic and wood fiber. The patented polymer plastic is used in the outer coating to enhance the resistance. Plus 3D wood grain and professional color matching, both of the quality and appearance are better than the composite decking.





















### HONGWTECH CO., LTD

# Generation 1 WPC Wall Cladding

### Adcantage:

- Anti-UV
- Waterproof
- Easy