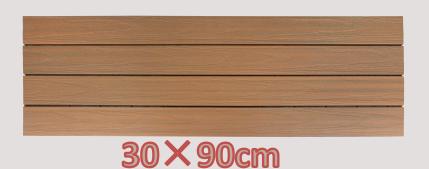

# DIY WPC Decking Tile

**Optional Color** 

30 × 30cm

Name: DIY WPC Decking Tiles

Application: Balcony, Terrace, Courtyard, Sun room, Carden, etc.

Specification: 30×30mm & 30×60mm & 30×90mm

Advantages: Low Maintenance.No formaldehyde

Install method: Interlock design

Material: 30%HDPE+60%Wood Powder+10%Additives