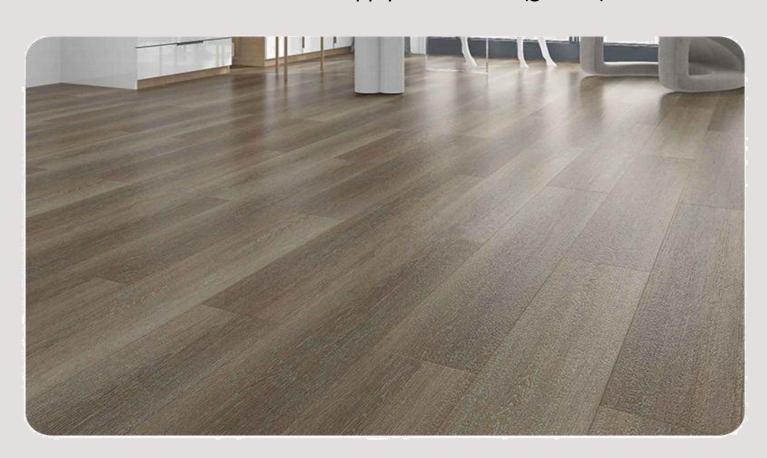

# SPC flooring

Meterial: PVC+natural stone powderMaterial

Length: 1220mm

Thickness:3.7mm/4mm/4.5mm/6mm/9mm

:181/183mm Width

Performance: Anti corrosion and anti-corrosion

measures

Process : High temperature extrusion forming

Board grade : EO level

Fire rating: Bl level

: Indoor (ground) apply