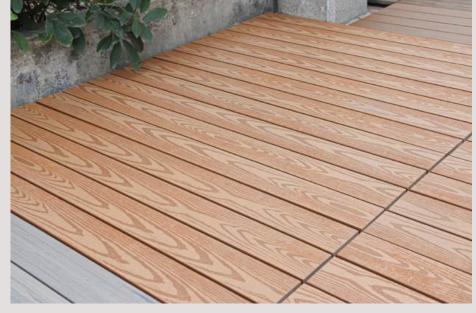

As the sustainable alternative to natural wood decks, Hongwtech 3D Embossing WPC Deck offers the aesthetic of natural timber and the benefits of long-lasting beauty with minimal maintenance.

The deep wood grain pattern on our lumber mimics the beauty of natural wood andresists to moisture, rot & termites etc., while a wide spectrum of natural colors letsyou create the perfect deck or dock to complement your outdoor space.













# Project Gallery













# DIY WPC Decking Tile

**Optional Color** 



30 × 30cm





Name: DIY WPC Decking Tiles

Application: Balcony, Terrace, Courtyard, Sun room, Carden, etc.

Specification: 30×30mm & 30×60mm & 30×90mm

Advantages: Low Maintenance.No formaldehyde

Install method: Interlock design

Material: 30%HDPE+60%Wood Powder+10%Additives



### **DIY Decking Series**

### **Generation 1:**

without co-extrusion protective layer





# Generation 2 :

with co-extrusion protective layer















Composite decking is a new flooring material, a combination of wood fiber, HDPE and different additives. It can not only give the feeling and appearance of wood, but also can solve many problems of wood, like rotting, mildew, cracking, etc. With rapid development of WPC industry, WPC decking has gradually taken the place of wood flooring, and become the mainstream of outdoor decking.

# Advantage



100% recyclable and ecofriendly, saving forest



Water resistance and mildew proofing

Composite Decking Series



Excellent UV resistance



Formaldehyde emission: E0(the highest standard)



Weather resistant from - 30°C to 70°C