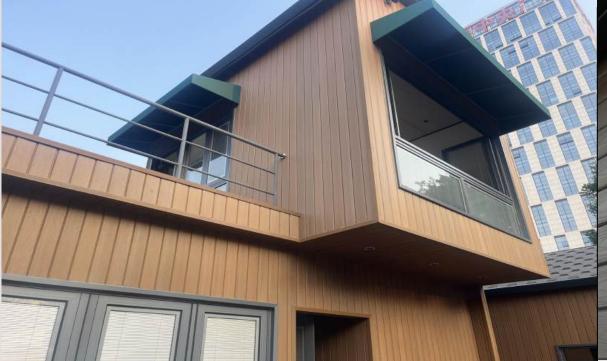

# Project Gallery

# Generation 1 WPC Wall Cladding

### Adcantage:

- Anti-UV
- Waterproof
- Easy To Install
- Lifespan over 10 years
- anti-corrosion