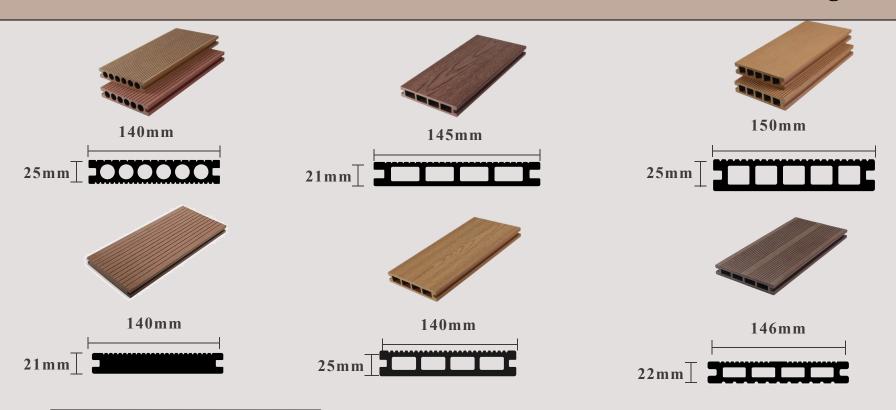

Composite decking is a new flooring material, a combination of wood fiber, HDPE and different additives. It can not only give the feeling and appearance of wood, but also can solve many problems of wood, like rotting, mildew, cracking, etc. With rapid development of WPC industry, WPC decking has gradually taken the place of wood flooring, and become the mainstream of outdoor decking.

# Advantage



100% recyclable and ecofriendly, saving forest



Water resistance and mildew proofing

Composite Decking Series



Excellent UV resistance



Formaldehyde emission: E0(the highest standard)



Weather resistant from - 30°C to 70°C



Termite resistance



DIY and easy installation



No paint or glue needed

# HONGWTECH CO., LTD

# www.hongwtech.com



First Generation Classic Decking





### **Optional Colors**



### **Surface Treatments**



# Second Generation co-extrusion Suprotect Series

Suprotect decking is a new generation of wood plastic composite with high-tech co-extrusion technology. Different from traditional WPC, co-extrusion technology is a process in which a protective layer of polymer and an inner WPC layer are coextruded at the same time with high temperature. We also call it co-extrusion or capped decking.

The inner layer is made of high-density recycled plastic and wood fiber. The patented polymer plastic is used in the outer coating to enhance the resistance. Plus 3D wood grain and professional color matching, both of the quality and appearance are better than the composite decking.





















### HONGWTECH CO., LTD

# Generation 1 WPC Wal