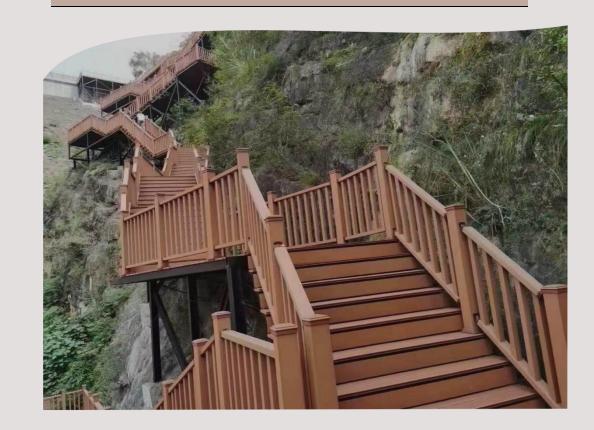

# WPC Railing

WPC Railing appear of natural wood, but less timber problems. No painting or staining required, low maintenance, high durability, sustainability and weather resistance etc good perform-ances, make it the best choice for your beautiful garden!

### Railing Style