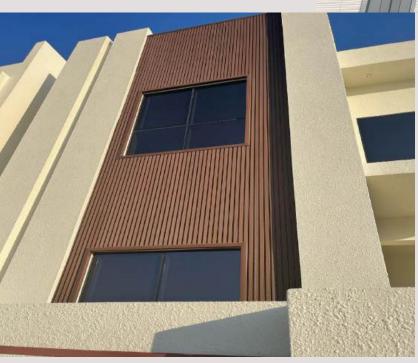

# Project Gallery

# Generation 2 Suprotect Wall Cladding

## Adcantage:

- with Co-extrusion protective layer
- Stronger Anti-UV & anticorrosion and Waterproof
- Lifespan over 20 years

Co-extrusion