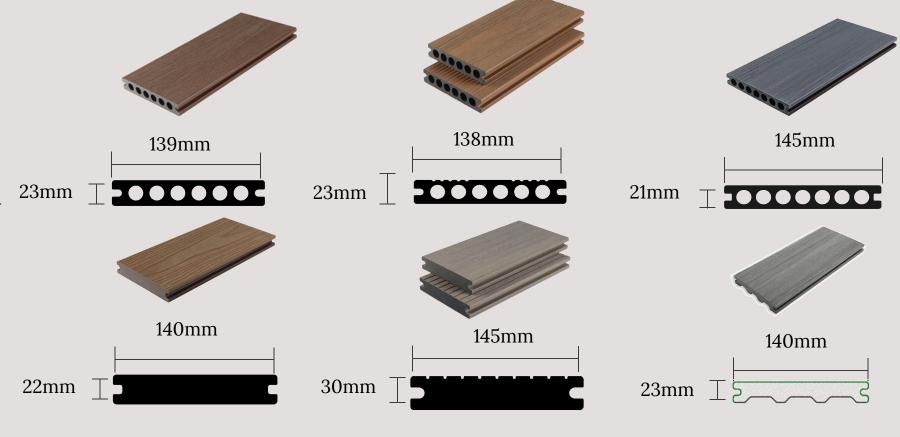

# 3D Embossing Decking

# Why use 3D embossing decking?

Wood Plastic Composite Decking is a superior material that combines the beauty of wood with the strength and durability of a polymer.

As the sustainable alternative to natural wood decks, Hongwtech 3D Embossing WPC Deck offers the aesthetic of natural timber and the benefits of long-lasting beauty with minimal maintenance.

The deep wood grain pattern on our lumber mimics the beauty of natural wood andresists to moisture, rot & termites etc., while a wide spectrum of natural colors letsyou create the perfect deck or dock to complement your outdoor space.